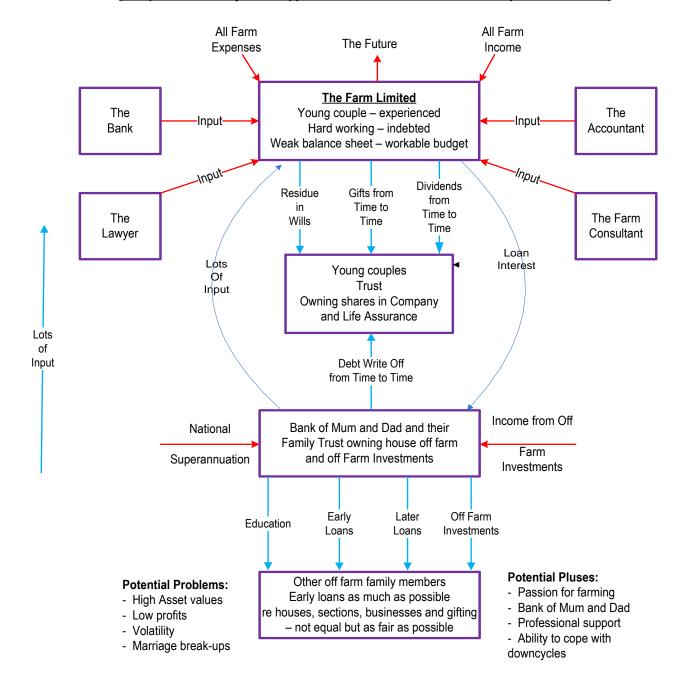

## FARM SUCCESSION – A "HELICOPTER" VIEW (This pictorial view is just one approach – there are other variations well-proven and sound)

Pita Alexander

PS Alexander & Associates Limited

DDI: 03 364 9330 M: 021 465 426